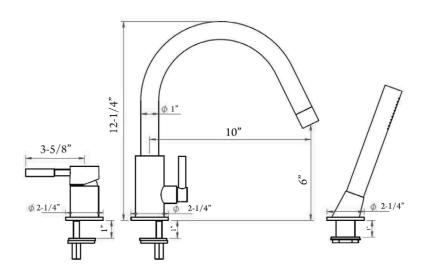

## SHELBY ROMAN TUB FAUCET WITH HANDSHOWER

Cat. No. 7801-ML-XX

Spout Reach: 10" Height: 12-1/4"

## **Features:**

- ► Constructed of solid brass
- ▶ Includes 15" connection hoses that connect handles to body
- ► Handshower material is plastic
- ► Height to spout 12-1/4"
- ► Ceramic disc cartridges
- ► Spout flow rate is 6.5 GPM at 60 psi
- ► Handshower flow rate: 1.6 GPM at 80 psi
- ► Water connections are 1/2" male
- ► Compatible with tubs: ATOVN67AIG-XX (Onita) and ATOVN59AIG-XX (Olmos)